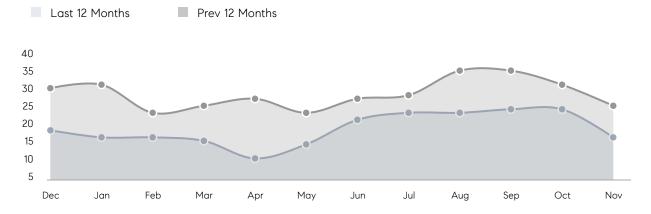

| % OF ASKING PRICE  | 98%       | 99%       |           |
|                | AVERAGE SOLD PRICE | \$665,000 | \$805,602 | -17%      |
|                | # OF CONTRACTS     | 6         | 10        | -40%      |
|                | NEW LISTINGS       | 3         | 7         | -57%      |
| Condo/Co-op/TH | AVERAGE DOM        | -         | 122       | -         |
|                | % OF ASKING PRICE  | -         | 100%      |           |
|                | AVERAGE SOLD PRICE | -         | \$725,000 | -         |
|                | # OF CONTRACTS     | 2         | 2         | 0%        |
|                | NEW LISTINGS       | 0         | 2         | 0%        |
|                |                    |           |           |           |

# Watchung

### NOVEMBER 2022

### Monthly Inventory



### Contracts By Price Range



### Listings By Price Range



# COMPASS



Compass makes no representations or warranties, express or implied, with respect to future market conditions or prices of residential product at the time the subject property or any competitive property is complete and ready for occupancy or with respect to any report, study, finding, recommendation or other information provided by Compass herein. Moreover, no warranty, express or implied, is made or should be assumed regarding the accuracy, adequacy, completeness, legality, reliability, merchantability or fitness for a particular purpose of any information, in part or whole, contained herein. All material is presented with the understanding that Compass shall not be deemed to provide legal, accounting or other p