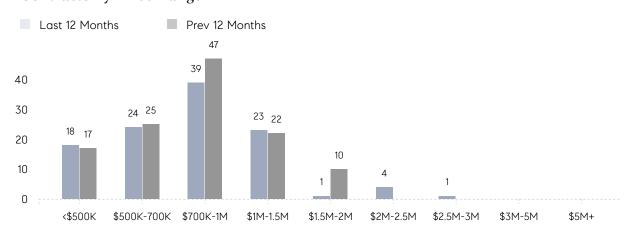

| 99%       |           |
|                | AVERAGE SOLD PRICE | \$665,000 | \$805,602 | -17%      |
|                | # OF CONTRACTS     | 6         | 10        | -40%      |
|                | NEW LISTINGS       | 3         | 7         | -57%      |
| Condo/Co-op/TH | AVERAGE DOM        | -         | 122       | -         |
|                | % OF ASKING PRICE  | -         | 100%      |           |
|                | AVERAGE SOLD PRICE | -         | \$725,000 | -         |
|                | # OF CONTRACTS     | 2         | 2         | 0%        |
|                | NEW LISTINGS       | 0         | 2         | 0%        |
|                |                    |           |           |           |

# Watchung

### NOVEMBER 2022

### Monthly Inventory



### Contracts By Price Range



### Listings By Price Range



# COMPASS



Compass makes no representations or warranties, express or implied, with respect to future market conditions or prices of residential product at the time the subject property or any competitive property is complete and ready for occupancy or with respect to any report, study, finding, recommendation or other information provided by Compass herein. Moreover, no warranty, express or implied, is made or should be assumed regarding the accuracy, adequacy, completeness, legality, reliability, merchantability or fitness for a particular purpose of any information, in part or whole, contained herein. All material is presented with the understanding that Compass shall not be deemed to provide legal, accounting or other professional services. This is no