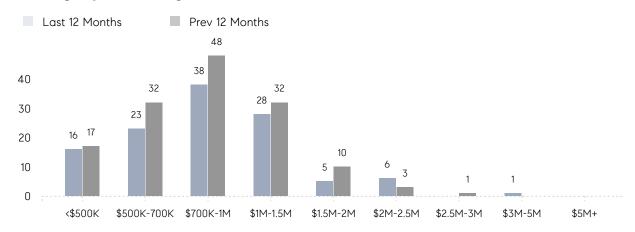

| AVERAGE SOLD PRICE | \$665,000 | \$805,602 | -17%      |
|                | # OF CONTRACTS     | 6         | 10        | -40%      |
|                | NEW LISTINGS       | 3         | 7         | -57%      |
| Condo/Co-op/TH | AVERAGE DOM        | -         | 122       | -         |
|                | % OF ASKING PRICE  | -         | 100%      |           |
|                | AVERAGE SOLD PRICE | -         | \$725,000 | -         |
|                | # OF CONTRACTS     | 2         | 2         | 0%        |
|                | NEW LISTINGS       | 0         | 2         | 0%        |
|                |                    |           |           |           |

# Watchung

### NOVEMBER 2022

### Monthly Inventory



### Contracts By Price Range



### Listings By Price Range



# COMPASS



Compass makes no representations or warranties, express or implied, with respect to future market conditions or prices of residential product at the time the subject property or any competitive property is complete and ready for occupancy or with respect to any report, study, finding, recommendation or other information provided by Compass herein. Moreover, no warranty, express or implied, is made or should be assumed regarding the accuracy, adequacy, completeness, legality, reliability, merchantability or fitness for a particular purpose of any information, in part or whole, contained herein. All material is presented with the understanding that Compass shall not be deemed to provide legal, accounting or other professional services. This is not intended to solicit the purch